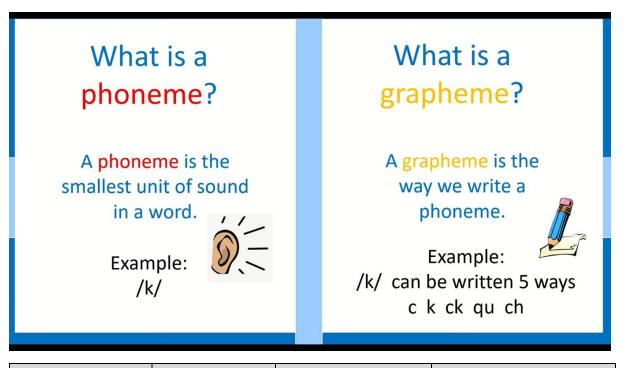

## Year 6 Autumn 1 Spelling Work

| Phoneme               | а                                   | ay                                                                                                                                                                                                      | ar                                                    |
|-----------------------|-------------------------------------|---------------------------------------------------------------------------------------------------------------------------------------------------------------------------------------------------------|-------------------------------------------------------|
| Graphemes<br>explored | a, I, ai, al,<br>ah                 | a, ei, ey, a-e,<br>eigh, et, ai                                                                                                                                                                         | ar, al, ear, arr, er,<br>a, au,                       |
| Spelling<br>words     | disastrous                          | separate<br>favourite<br>reign<br>explanation<br>straight<br>accommodate<br>eighth<br>available<br>potatoes<br>neighbour<br>appreciate<br>weight<br>communicate<br>pronunciation<br>ancient<br>persuade | guard<br>heart<br>marvellous<br>parliament<br>bargain |
| Homophones            | father & farther<br>advice & advise |                                                                                                                                                                                                         |                                                       |